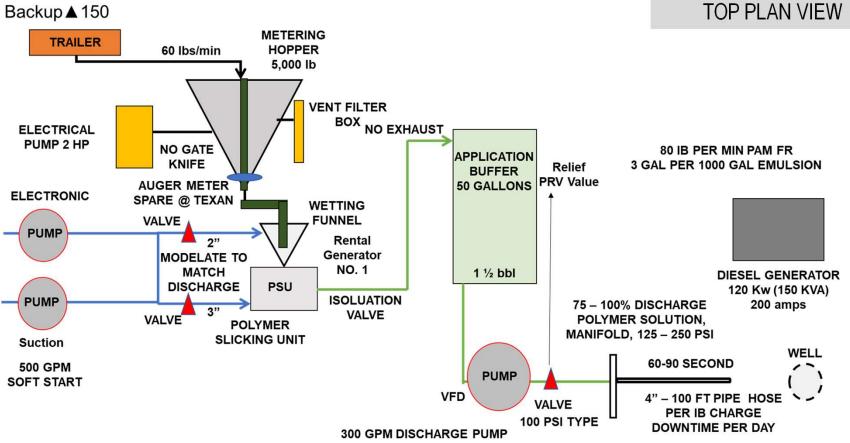

# DRY POWDER HYDRATION UNIT

- REDUCE POWDER HANDLING PROCESSES AND REDUCE LABOR TO INCREASE EFFICIENCY
- MINIMIZING DUST EXPOSURE FOR OPERATOR SAFETY AND LESS CLEANING REQUIREMENTS AND RISKS
- ELIMINATE CLUMPING AND FLOATING POWDER TO ENHANCE THE MIXING PROCESS
- PROVIDE SOLUTIONS TO DELIVER EFFECTIVELY POWDER FOR EFFICIENT FRAC OPERATIONS

# DRY POWDER HYDRATION UNIT

PREPARING HYDRAULIC FRACTURING CHEMICALS POWDER AT A CENTRAL LOCATION WHICH CAN BE READILY TRANSPORTED TO AN OIL OR GAS WELL IN A FORMATION AT A WELL SITE.

DISCHARGE POLYMER SOLUTION, MANIFOLD

SUCTION PUMP  $\rightarrow$  HOPPER & MIXERS  $\rightarrow$  FRAC VAN INTEGRATION

# DRY POWDER HYDRATION UNIT

#### HYDRATION UNIT SPECIFICATIONS FOR HYDRAULIC FRACTURING

2 - 60 LBS/MIN

DRY POLYMER POWDER FEED RATE:

MOTHER SOLUTION CONCENTRATION: 1.0 - 2.5 %

FR FEED RATE: 2.0 – 5.0 BBL/MIN

DRY FR DOSAGE RANGE: < 15 PPT (LBS DRY FR/1000 GALLONS FRAC FLUID)

DRY FR DOSAGE EQUIVALENCY TO EMULSION: < 6 GPT (NEAT EMULSION FR/1000 GALLONS FRAC FLUID)

CPDU TRAILER DIMENSIONS: 35' L × 8.5' W × 13.5' H

DRY FR STORAGE: 2,900 LBS

DRY FR STORAGE: 5,000 LBS

POWER GENERATION REQUIREMENT: 120 KW