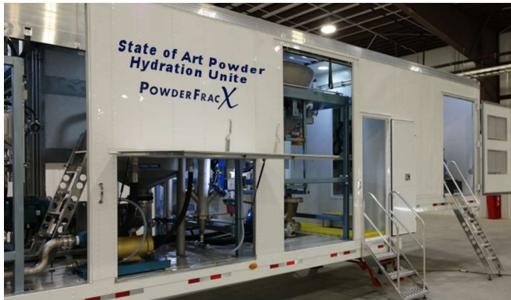

# DRY POWDER HYDRATION UNIT

PREPARING HYDRAULIC FRACTURING CHEMICALS POWDER AT A CENTRAL LOCATION WHICH CAN BE READILY TRANSPORTED TO AN OIL OR GAS WELL IN A FORMATION AT A WELL SITE.

DISCHARGE POLYMER SOLUTION, MANIFOLD

#### HYDRATION UNIT SPECIFICATIONS FOR HYDRAULIC FRACTURING

2 - 60 LBS/MIN

DRY POLYMER POWDER FEED RATE:

MOTHER SOLUTION CONCENTRATION: 1.0 - 2.5 %

FR FEED RATE: 2.0 – 5.0 BBL/MIN

DRY FR DOSAGE RANGE: < 15 PPT (LBS DRY FR/1000 GALLONS FRAC FLUID)

DRY FR DOSAGE EQUIVALENCY TO EMULSION: < 6 GPT (NEAT EMULSION FR/1000 GALLONS FRAC FLUID)

CPDU TRAILER DIMENSIONS: 35' L × 8.5' W × 13.5' H

DRY FR STORAGE: 2,900 LBS

DRY FR STORAGE: 5,000 LBS

POWER GENERATION REQUIREMENT: 120 KW