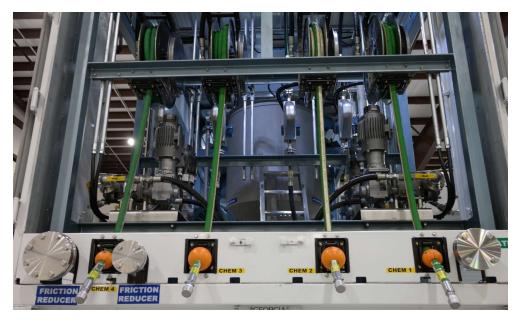

# DRY POWDER HYDRATION UNIT

- REDUCE POWDER HANDLING PROCESSES AND REDUCE LABOR TO INCREASE EFFICIENCY
- MINIMIZING DUST EXPOSURE FOR OPERATOR SAFETY AND LESS CLEANING REQUIREMENTS AND RISKS
- ELIMINATE CLUMPING AND FLOATING POWDER TO ENHANCE THE MIXING PROCESS
- PROVIDE SOLUTIONS TO DELIVER EFFECTIVELY POWDER FOR EFFICIENT FRAC OPERATIONS

# DRY POWDER HYDRATION UNIT

PREPARING HYDRAULIC FRACTURING CHEMICALS POWDER AT A CENTRAL LOCATION WHICH CAN BE READILY TRANSPORTED TO AN OIL OR GAS WELL IN A FORMATION AT A WELL SITE.

DISCHARGE POLYMER SOLUTION, MANIFOLD

SUCTION PUMP  $\rightarrow$  HOPPER & MIXERS  $\rightarrow$  FRAC VAN INTEGRATION