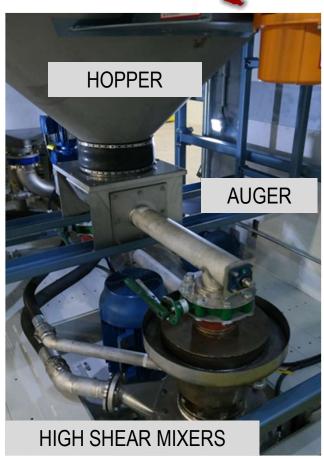

# DRY POWDER HYDRATION UNIT

- REDUCE POWDER HANDLING PROCESSES AND REDUCE LABOR TO INCREASE EFFICIENCY
- MINIMIZING DUST EXPOSURE FOR OPERATOR SAFETY AND LESS CLEANING REQUIREMENTS AND RISKS
- ELIMINATE CLUMPING AND FLOATING POWDER TO ENHANCE THE MIXING PROCESS
- PROVIDE SOLUTIONS TO DELIVER EFFECTIVELY POWDER FOR EFFICIENT FRAC OPERATIONS

# DRY POWDER HYDRATION UNIT

PREPARING HYDRAULIC FRACTURING CHEMICALS POWDER AT A CENTRAL LOCATION WHICH CAN BE READILY TRANSPORTED TO AN OIL OR GAS WELL IN A FORMATION AT A WELL SITE.

DISCHARGE POLYMER SOLUTION, MANIFOLD

SUCTION PUMP  $\rightarrow$  HOPPER & MIXERS  $\rightarrow$  FRAC VAN INTEGRATION