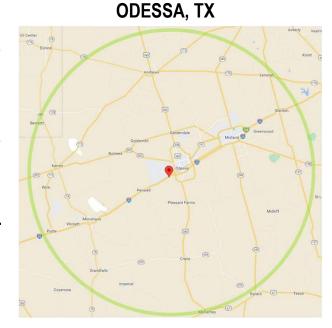

# **LOCATION OF THE WELLSITES**

SHREVEPORT, LA

- SIX PNEUMATIC TRUCKS SHUTTLE
  FROM PNEUMATIC LOADING YARDS
  TO WELLSITES 50-75 MILE RADIUS
  FROM THE LOCATIONS
- TWO PNEUMATICS POSITIONED AT THE WELLSITE