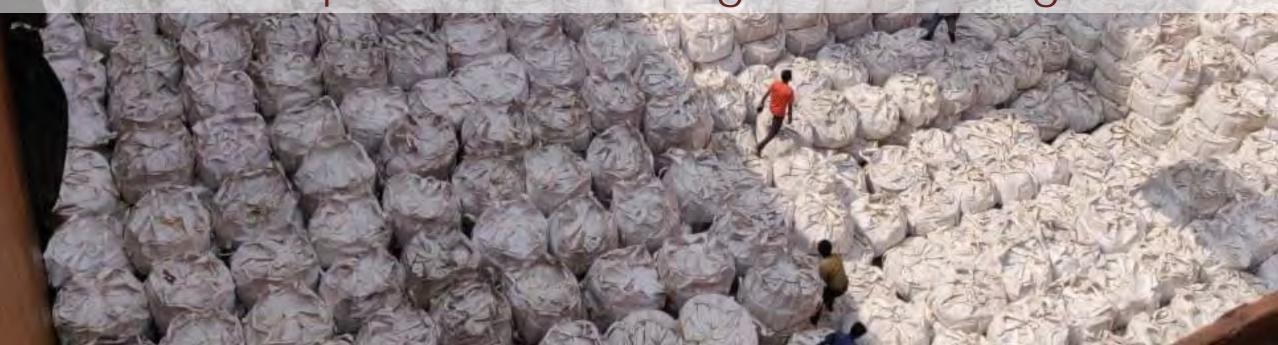

### Delivering the bags to the port of India

### Loading into Vessel in Dec 2021 in India

### Completed loading 3,300 bags