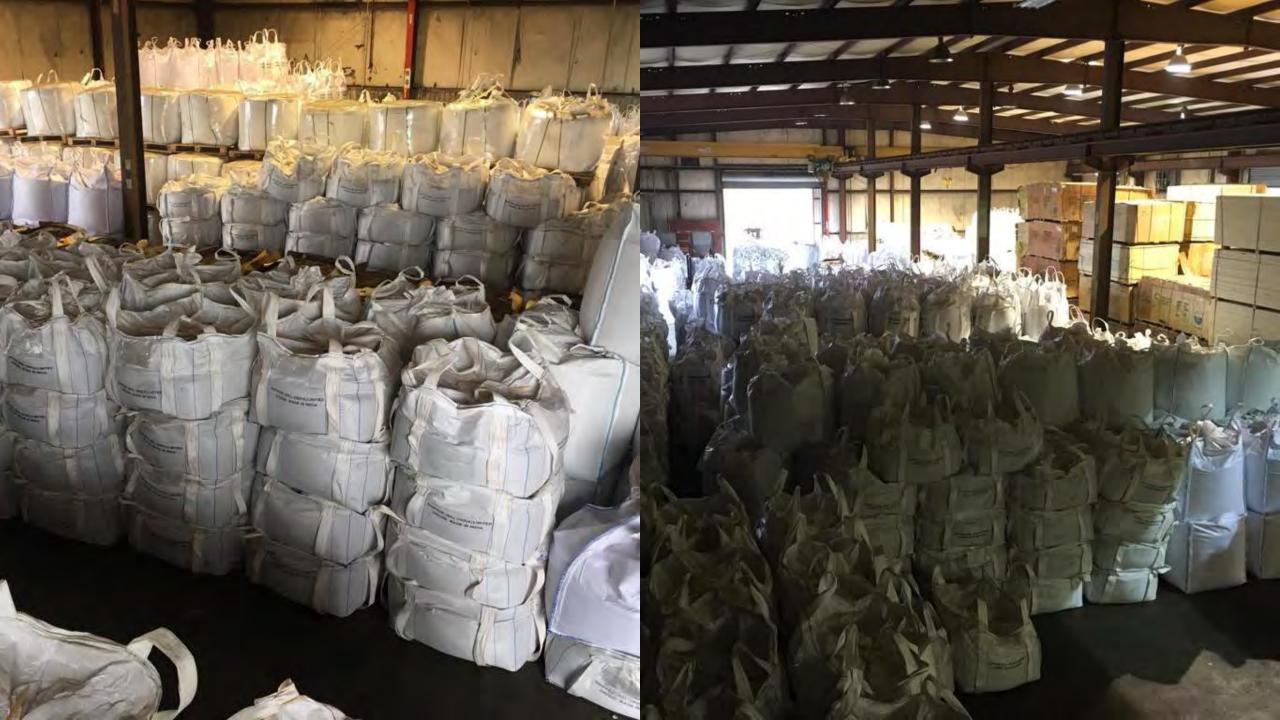

### Completed loading 3,300 bags

## Arrived Houston in Feb 2022

# We get all Bags unloaded in 3 days

# Get Warehouse ready for the breakbulk shipment in advance