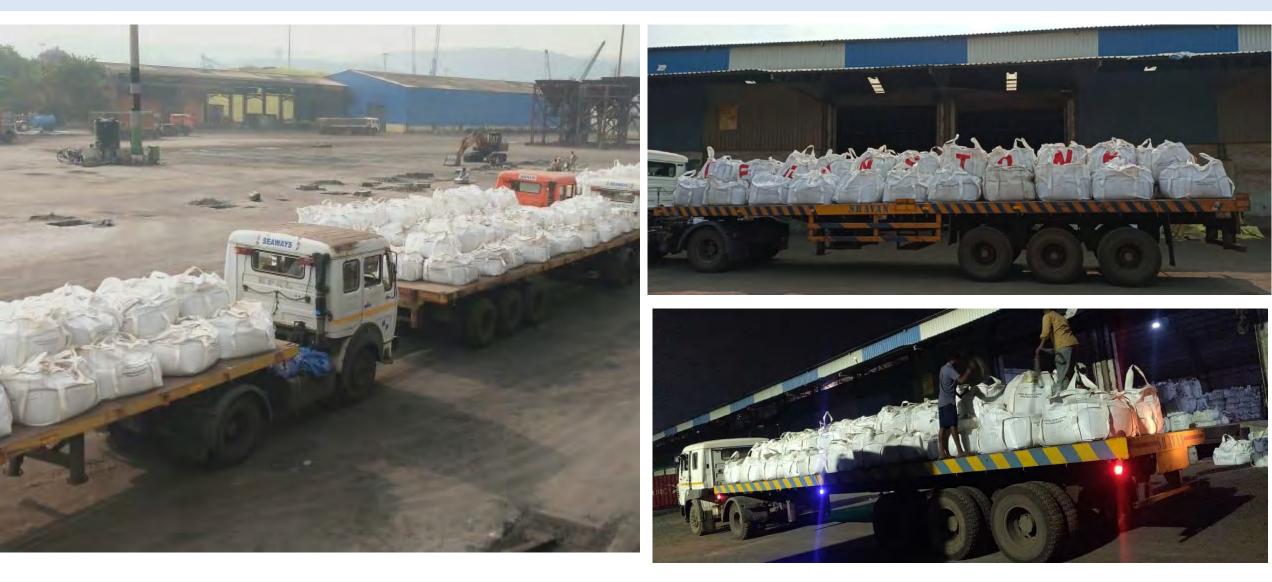

3,300 MT +

**Largest Mineral Wholesaler** 24/7 Global Customer Service **Nationwide Ports Available Long-Term Stable Supply CARB** Certified Minerals Breakbulk Shipment **Local Trucking Delivery Full Technical Support** 

Legal Mining

#### TEXAN **Minerals & Chemicals** 3300 TONS BREAKBULK SHIPMENT

NO N

### WE ARE SHIPPING BREAKBULK NOW! More than 3,300 tons!



### Delivering the bags to the port of India



### Loading into Vessel in Dec 2021 in India





### Completed loading 3,300 bags





## Arrived Houston in Feb 2022



# We get all Bags unloaded in 3 days



# Get Warehouse ready for the breakbulk shipment in advance



# Delivery bags via Flatbed / Van





# Texan **Minerals & Chemicals** inspect unloading and assist delivery 3,300 bags delivered in 3 days



## Talk with TEXAN MINERALS AND CHEMICALS LLC about THE GARNET BREAKBULK SHIPMENT

### www.TMCgreen.com

Mani Palani (President) 713-294-4180 Mani@tmcgreen.com



**TEXAN MINERALS AND CHEMICALS (TMC)** 

709 Avenue E, Suite B, Stafford, TX 77477

WE ARE OPEN FOR LOADING 7 DAYS, 7 AM TO 7 PM

to cooperate with your pickup and delivery requirements.

### **TEXAN MINERALS AND CHEMI