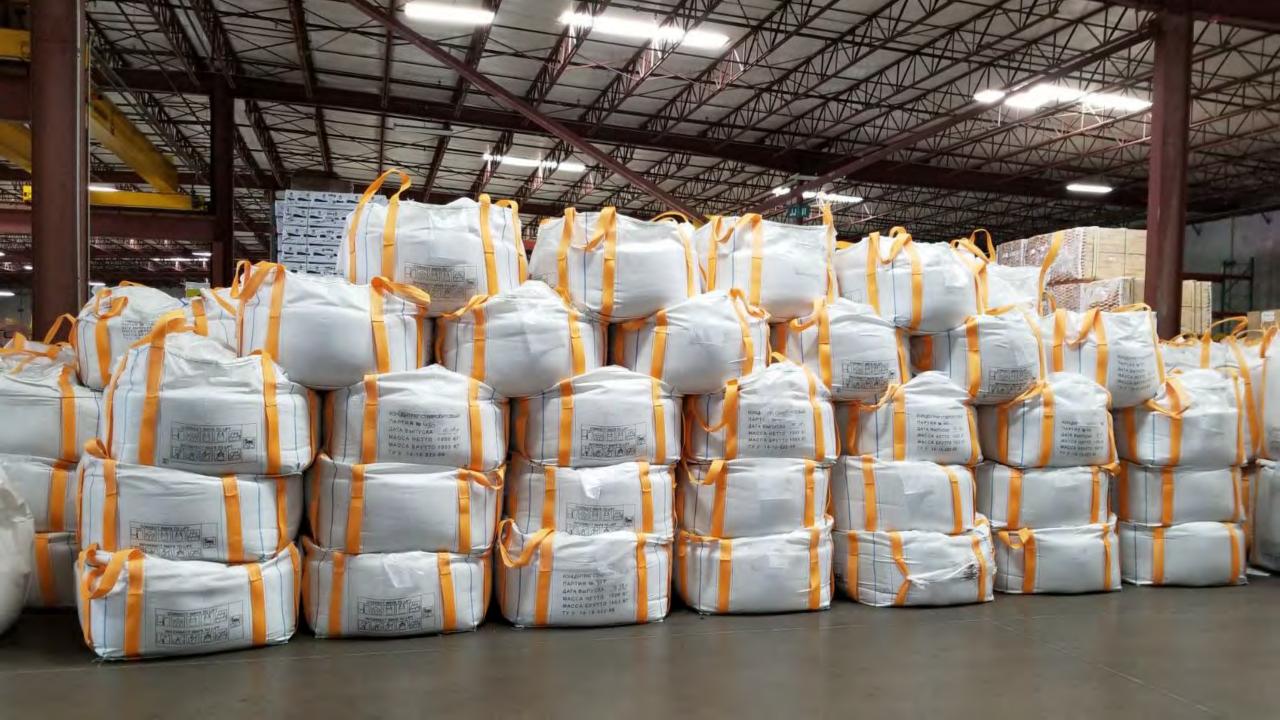

### WE ARE SHIPPING BREAKBULK NOW! More than 3,300 tons!

### Delivering the bags to the port of India

### Loading into Vessel in Dec 2021 in India