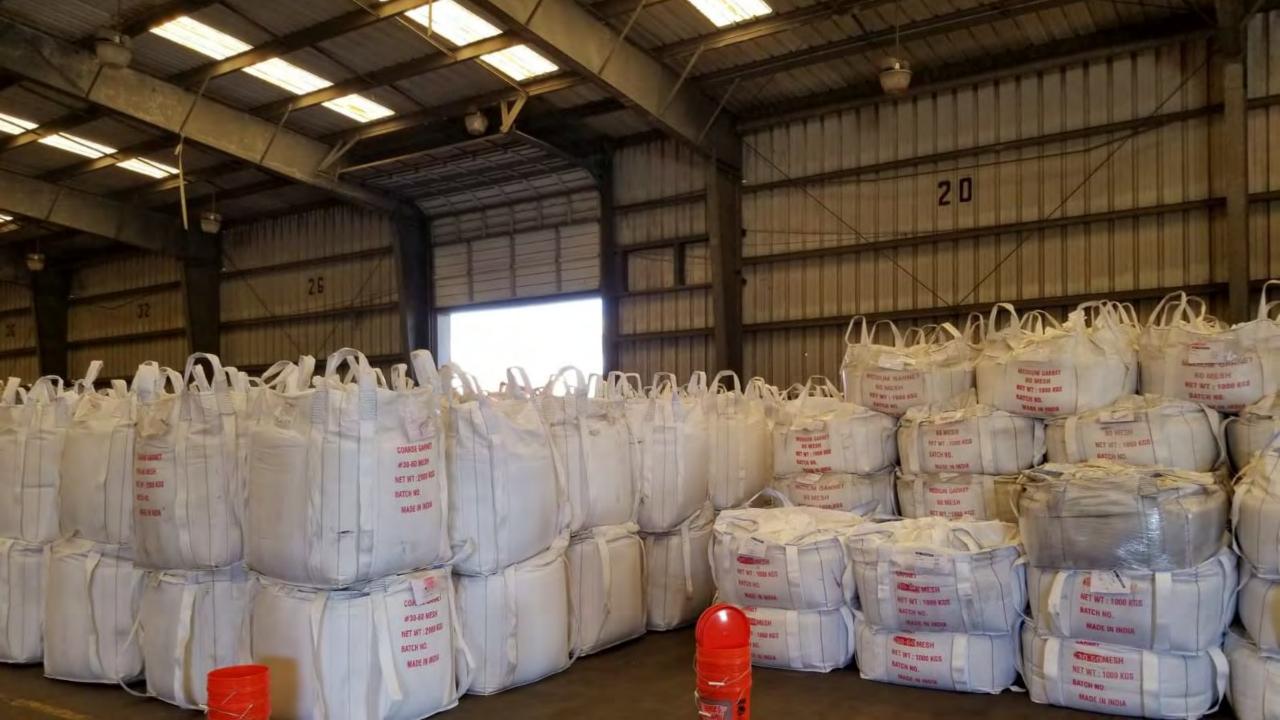

# Delivery bags via Flatbed / Van

# Texan **Minerals & Chemicals** inspect unloading and assist delivery 3,300 bags delivered in 3 days